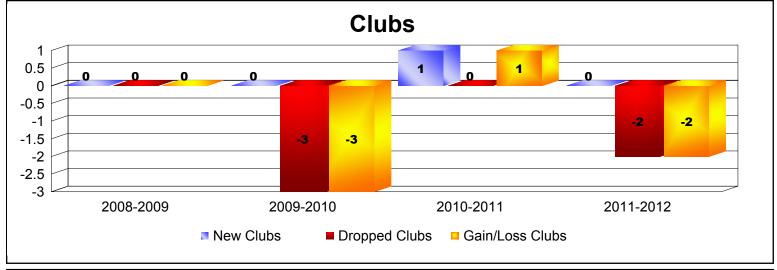

Disbanded Districts

As of June 2012 Cumulative

| Year      | New<br>Clubs | Dropped<br>Clubs | Gain/<br>Loss<br>Clubs | New<br>Members | Charter<br>Members | Reinstate<br>Members | Transfer<br>Members | Total<br>Member<br>Added | Total<br>Members<br>Dropped | Gain/<br>Loss<br>Members |
|-----------|--------------|------------------|------------------------|----------------|--------------------|----------------------|---------------------|--------------------------|-----------------------------|--------------------------|
| 2008-2009 | 0            | 0                | 0                      | 17             | 0                  | 0                    | 0                   | 17                       | -12                         | 5                        |
| 2009-2010 | 0            | -3               | -3                     | 0              | 0                  | 1                    | 0                   | 1                        | -77                         | -76                      |
| 2010-2011 | 1            | 0                | 1                      | 0              | 20                 | 0                    | 0                   | 20                       | -2                          | 18                       |
| 2011-2012 | 0            | -2               | -2                     | 0              | 0                  | 0                    | 0                   | 0                        | -36                         | -36                      |
| Average   | 0            | -1               | -1                     | 4              | 5                  | 0                    | 0                   | 10                       | -32                         | -22                      |