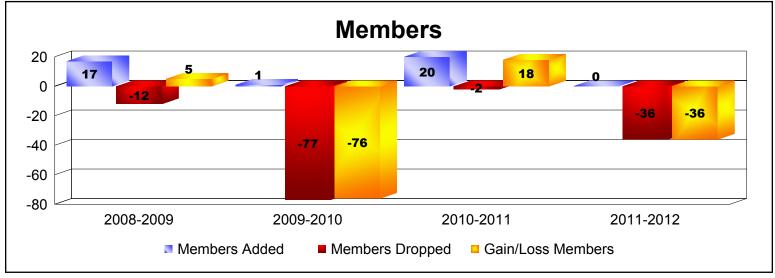

Disbanded Districts

As of June 2012 Cumulative

| Year      | New<br>Clubs | Dropped<br>Clubs | Gain/<br>Loss<br>Clubs | New<br>Members | Charter<br>Members | Reinstate<br>Members | Transfer<br>Members | Total<br>Member<br>Added | Total<br>Members<br>Dropped | Gain/<br>Loss<br>Members |
|-----------|--------------|------------------|------------------------|----------------|--------------------|----------------------|---------------------|--------------------------|-----------------------------|--------------------------|
| 2008-2009 | 0            | 0                | 0                      | 17             | 0                  | 0                    | 0                   | 17                       | -12                         | 5                        |
| 2009-2010 | 0            | -3               | -3                     | 0              | 0                  | 1                    | 0                   | 1                        | -77                         | -76                      |
| 2010-2011 | 1            | 0                | 1                      | 0              | 20                 | 0                    | 0                   | 20                       | -2                          | 18                       |
| 2011-2012 | 0            | -2               | -2                     | 0              | 0                  | 0                    | 0                   | 0                        | -36                         | -36                      |
| Average   | 0            | -1               | -1                     | 4              | 5                  | 0                    | 0                   | 10                       | -32                         | -22                      |